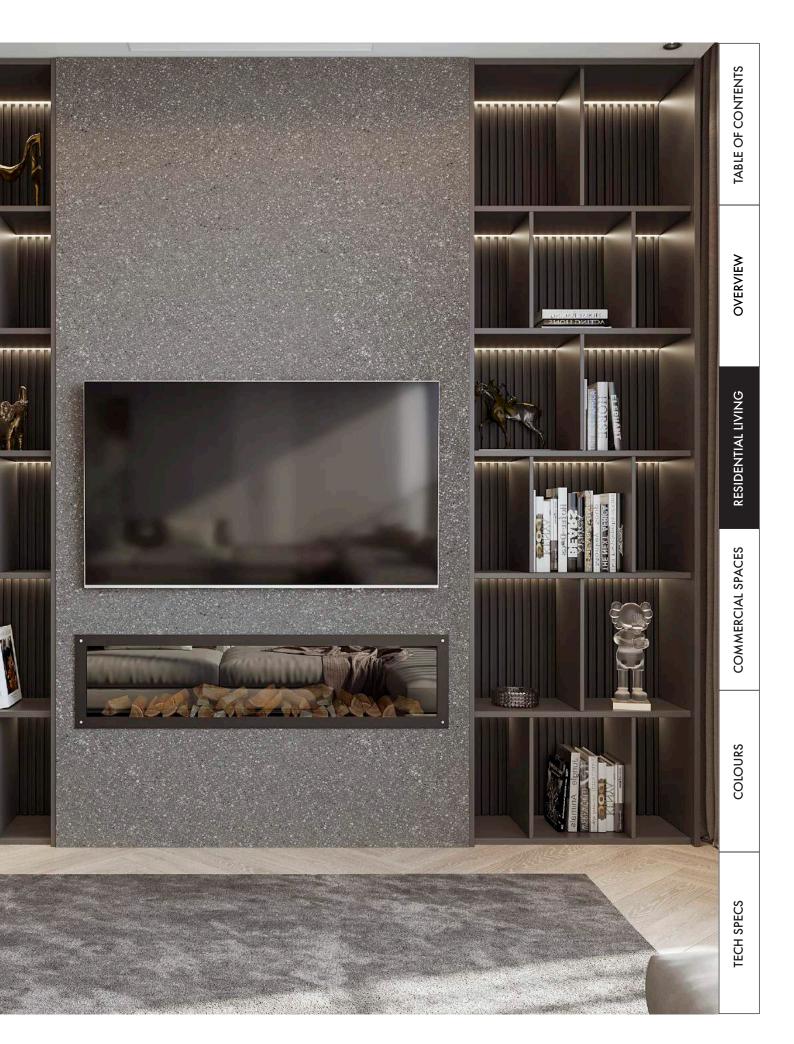

#### TEXTURED FEATURE WALLS

Spray granite is the new trendy textured coating option for living rooms. It's a great choice for venturing beyond the standard painted surfaces and giving an edge to the walls.

If you want to jazz up your chimney wall, revamp old fire surrounds, back panels, and hearths or want to achieve a textured makeover that is scratch-proof, easily maintained, and resistant to high temperatures, then spray granite is the ideal solution.

With its wide range of colours and finishes, it can add depth and character to any living room space. Moreover, unlike traditional textured coatings, spray granite is sturdy and long-lasting and your walls will look incredible for years to come.

## INFINITE DESIGN OPTIONS

Spray granite offers infinite design options for your living room walls, giving you the creative freedom to make a statement and showcase your unique style. Different spray granite colours can be combined to form a dramatic feature wall, or you can add LEDbacked geometric panelling for a modern touch. Alternatively, you could opt for a timeless, simple look by choosing a single seamless spray granite coating. With spray granite, the design possibilities are endless, allowing you to create a space that is truly unique and reflects your personality.