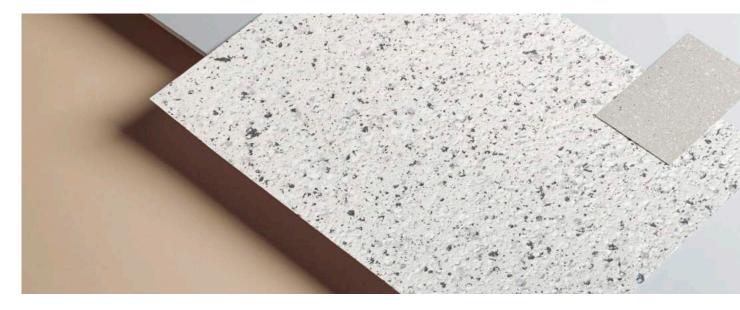

#### NATURAL GRANITE EFFECT

Spray granite is a unique and effective way to achieve stunning stone-effect finishes for both internal and external surfaces. It uses granite particles in a waterbased resin that is applied using a specially engineered spray gun, resulting in a seamless finish that brings timeless beauty to any setting.

Just like natural granite, spray granite is also robust, hard-wearing and easily maintained with the added benefits of flexibility, anti-cracking properties and a lower price tag.

Spray granite is an excellent choice for those who want to upgrade their space without breaking the bank. Whether you're renovating your home or office, spray granite provides a stunning, long-lasting, and affordable surfaces that will stand the test of time.