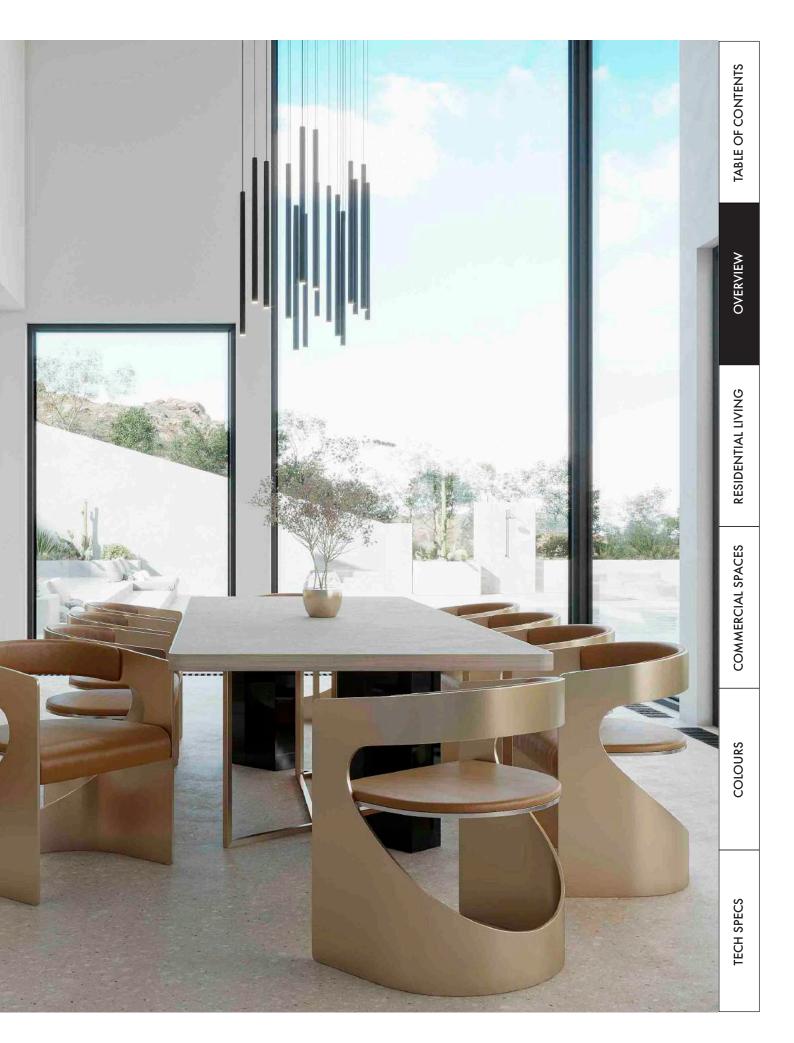

# SEAMLESS SOLUTION FOR WALLS AND FLOORS

#### SCRATCH RESISTANT

Spray granite is the ultimate product for achieving seamless walls and internal floors that are both stylish and practical. You can mix and match different granite colours to create modern spaces that are easy to maintain.

Spray granite floors boast quick installation and, just like walls, are fully waterproof and hard-wearing, with anti-scratch and anti-crack properties. They can withstand high foot traffic, making them ideal for commercial as well as residential spaces.

Spray granite is also compatible with underfloor heating systems and can mimic the heat exchange properties of natural stone.

It is an excellent choice for those who want the luxurious feel of natural stone but without the high maintenance and cost.







# A CONSCIOUS CHOICE

## FRIENDLY TO THE ENVIRONMENT

Step into a world of sustainable choices with spray granite, the revolutionary alternative to traditional granite.

Manufactured in the UK from carefully sourced materials, this environmentally conscious solution is designed to minimise its impact on the planet. Spray granite contains no dangerous chemicals and is odourfree with anti-bacterial properties, providing a safer and greener option for your project.

By opting for spray granite, you're making a responsible decision that supports sustainability and helps to reduce your project's environmental footprint. Embrace a greener future without compromising on the quality or aesthetics of your design. COLOURS

## **SPRAY GRANITE** EVERYWHERE



COMFORTABLE home interiors

Creating c