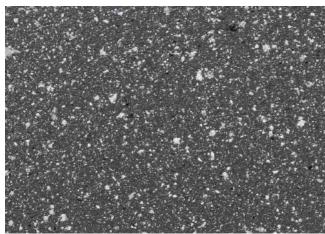

### SPRAY GRANITE 14

Spray granite 14 is a popular option for those looking to achieve a modern and sophisticated look. With an anthracite grey background and sprinkles of grey, white, and black, this finish creates a truly unique finish. The darker colour makes it an ideal choice for feature walls and seamless floors, providing a bold and striking finish that is sure to impress.