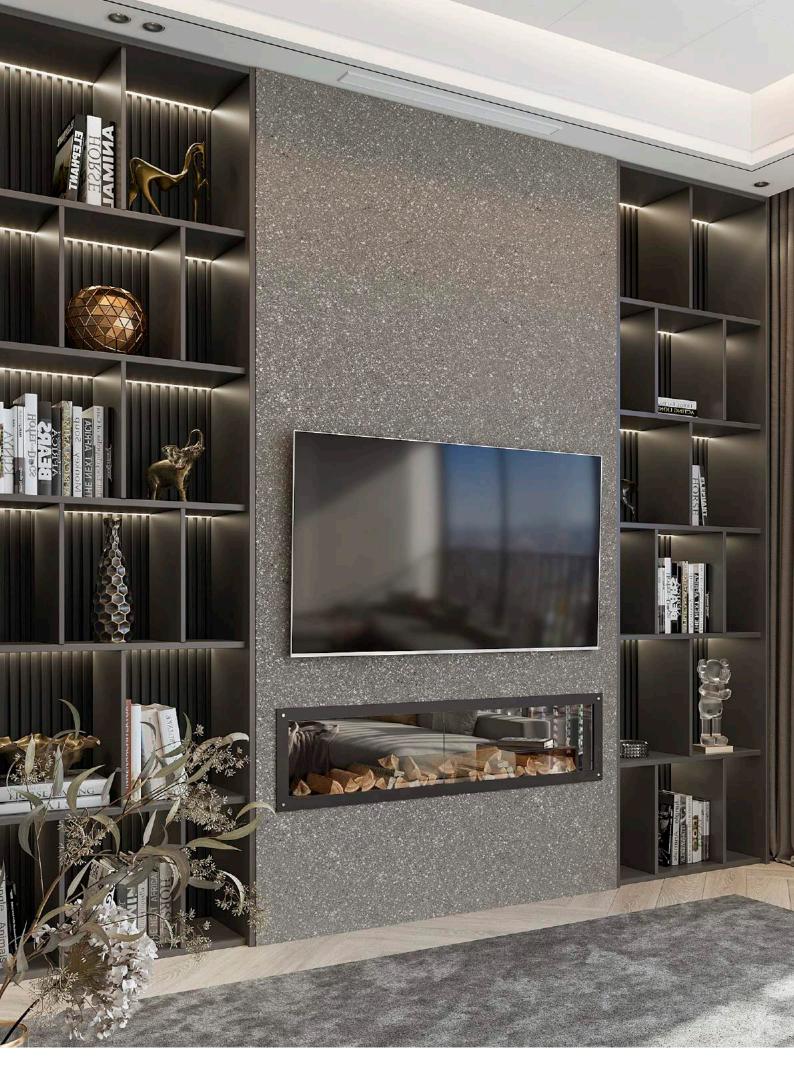

## LIVING ROOM LUXURY

#### TEXTURED FEATURE WALLS

Spray granite is the new trendy textured coating option for living rooms. It's a great choice for venturing beyond the standard painted surfaces and giving an edge to the walls.

If you want to jazz up your chimney wall, revamp old fire surrounds, back panels, and hearths or want to achieve a textured makeover that is scratch-proof, easily maintained, and resistant to high temperatures, then spray granite is the ideal solution.

With its wide range of colours and finishes, it can add depth and character to any living room space. Moreover, unlike traditional textured coatings, spray granite is sturdy and long-lasting and your walls will look incredible for years to come.

## INFINITE DESIGN OPTIONS

Spray granite offers infinite design options for your living room walls, giving you the creative freedom to make a statement and showcase your unique style. Different spray granite colours can be combined to form a dramatic feature wall, or you can add LEDbacked geometric panelling for a modern touch. Alternatively, you could opt for a timeless, simple look by choosing a single seamless spray granite coating. With spray granite, the design possibilities are endless, allowing you to create a space that is truly unique and reflects your personality.