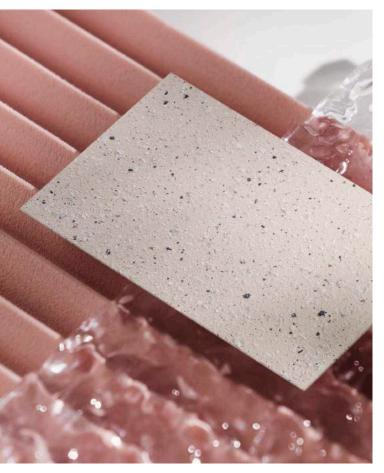

# COLOUR RANGE

#### WIDE RANGE OF COLOURS

The spray granite range is a versatile and stunning collection of 22 different colours, from crisp and clean whites to modern and sleek greys, and everything in between. No matter your style or design preferences, you are sure to find the perfect colour in this range.

But the beauty of spray granite doesn't stop there. Each colour can be finished in a variety of ways, including high gloss, satin, matt, textured or smooth, allowing you to customise the look to suit your specific needs and preferences.