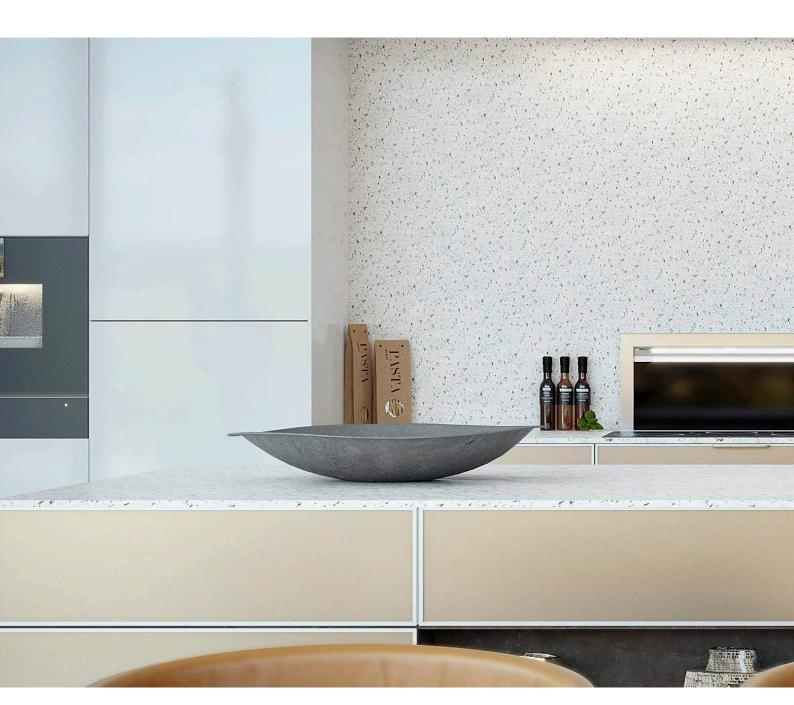

#### FUNCTIONAL KITCHEN TOPS

Each kitchen has its unique style, and spray granite complements any space with a flowing decor. It is not only versatile and visually appealing, but it is also a fantastic choice for kitchen worktops and splashbacks. It is functional, tough, and hard-wearing enough to withstand daily use. With a range of colours and finishes to choose from, you can personalise your kitchen and tie together all the elements into a cohesive and stylish design.