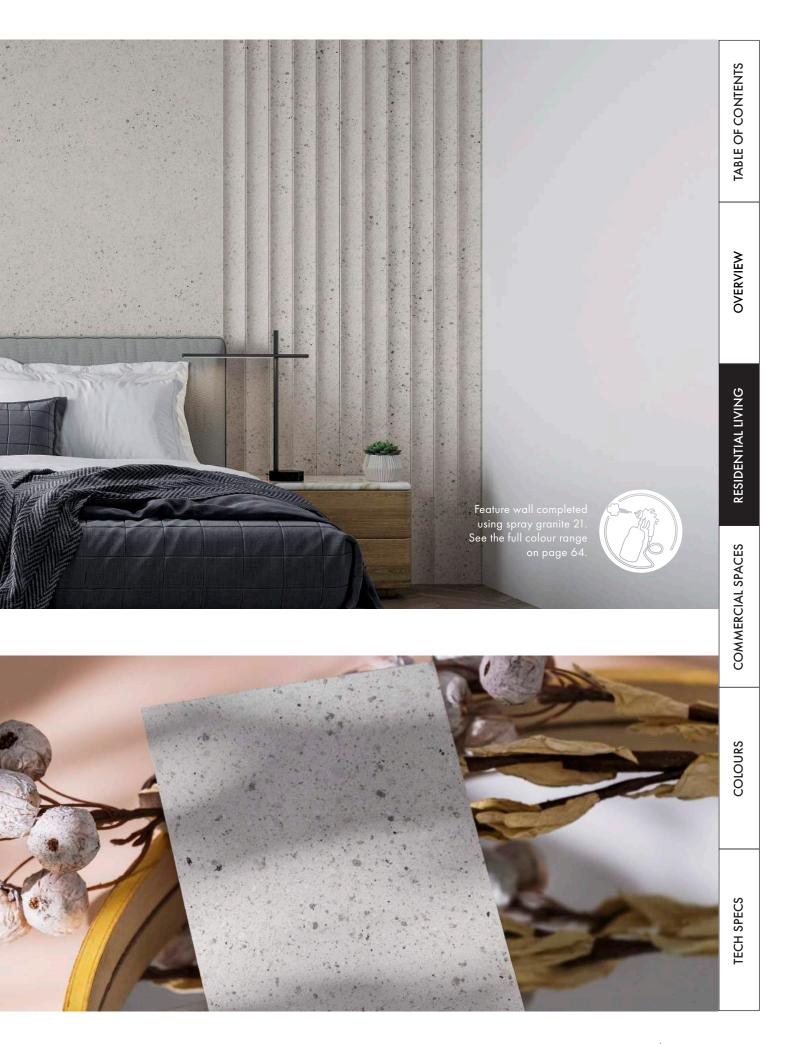

### **SPRAY GRANITE 21**

Spray granite 21 is a versatile and stylish option for those seeking a unique finish. The eggshell background complements the mix of flakes in grey, mauve, white, and baby blue, resulting in a striking and durable finish that can be applied to a variety of domestic and commercial spaces. Whether for a feature wall or seamless flooring, this colour is sure to dazzle with its modern look.