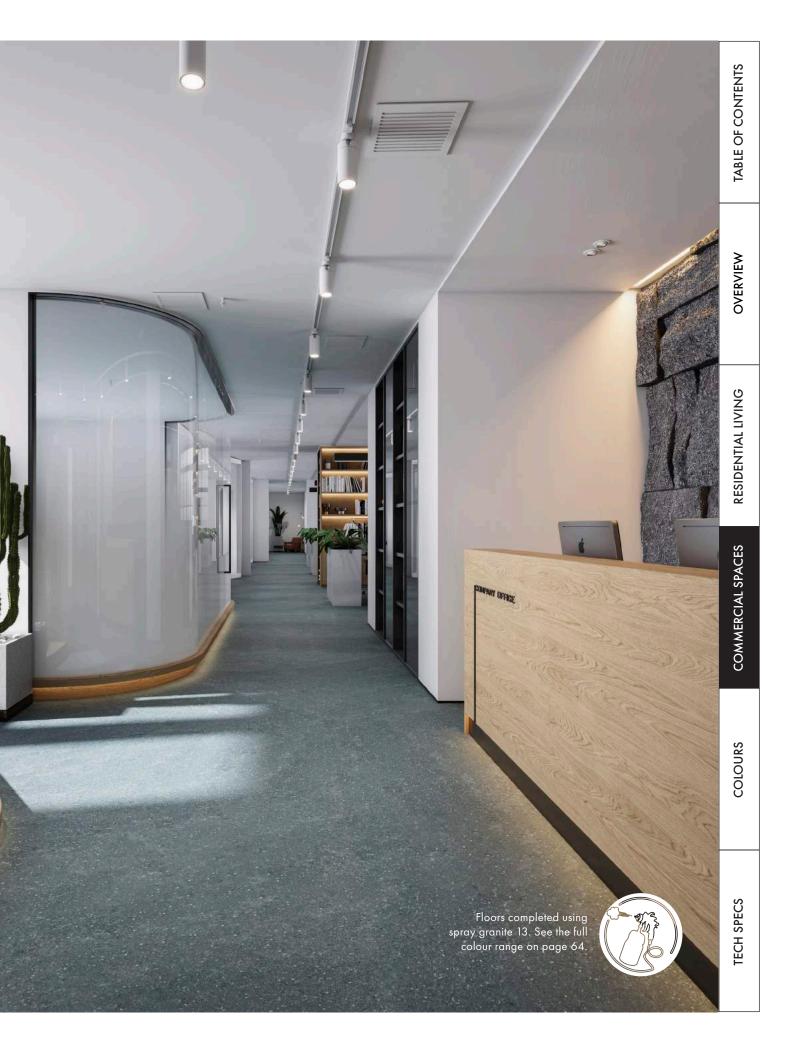

### **SPRAY GRANITE 13**

13 is a unique and eye-catching colour that features a dark pastel green backdrop sprayed with matching colour flakes. The added speckles of white and darker green bring this finish to life and create a stunning effect on any surface. It is a great choice for outside walls and garden fencing, as well as other outdoor applications, due to its durable and weather-resistant properties.