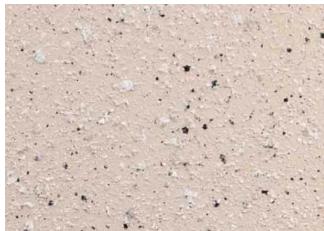

Spray granite 24 offers a beautiful dusty pink colour with a subtle mix of light grey, black, and brown speckles. This colour will create a unique and eye-catching finish that is perfect for any surface, from walls to floors. Its warm tone makes it an excellent choice for creating cosy and inviting spaces, such as bedrooms or living rooms.

### SPRAY GRANITE 50

Spray granite 50 is a delightful blush pink that is both charming and sophisticated. Its unique blend of matching colour dashes in white, darker grey and black creates a stunning and subtle contrast, adding depth and character to any space. This pretty pastel tone is the perfect choice for vibrant nurseries, kids' rooms, and commercial spaces that need a touch of colour.