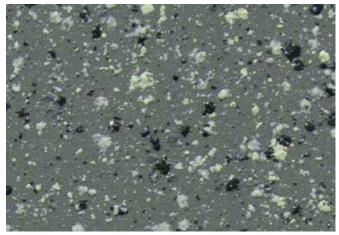

Whether you're looking for a bold and dramatic statement or a subtle and understated finish, the spray granite range has you covered.

Spray granite 6 offers a unique and earthy look with its clay sage background and subtle speckles of light coral, white, and grey. This colour is versatile and can be applied to various surfaces, from residential to commercial spaces. It offers a durable and stunning solution for those seeking a natural yet modern finish.