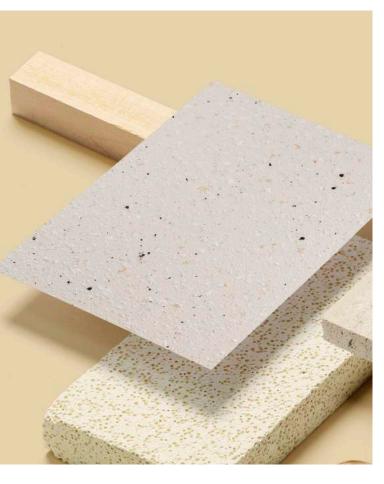

# COLOUR RANGE

#### WIDE RANGE OF COLOURS

The spray granite range is a versatile and stunning collection of 22 different colours, from crisp and clean whites to modern and sleek greys, and everything in between. No matter your style or design preferences, you are sure to find the perfect colour in this range.

But the beauty of spray granite doesn't stop there. Each colour can be finished in a variety of ways, including high gloss, satin, matt, textured or smooth, allowing you to customise the look to suit your specific needs and preferences.