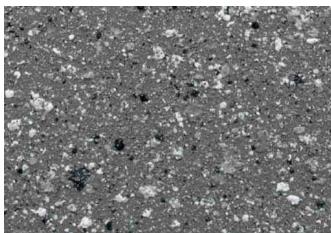

Whether you're looking for a bold and dramatic statement or a subtle and understated finish, the spray granite range has you covered.

Spray granite 6 offers a unique and earthy look with its clay sage background and subtle speckles of light coral, white, and grey. This colour is versatile and can be applied to various surfaces, from residential to commercial spaces. It offers a durable and stunning solution for those seeking a natural yet modern finish.