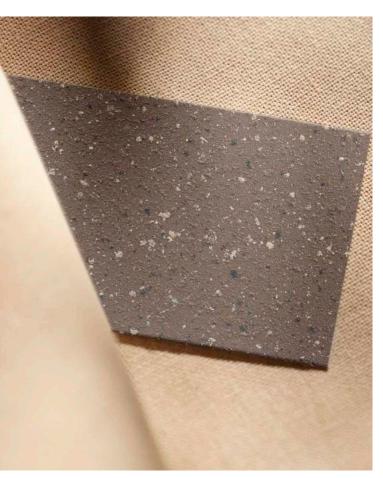

### SPRAY GRANITE 14

Spray granite 14 is a popular option for those looking to achieve a modern and sophisticated look. With an anthracite grey background and sprinkles of grey, white, and black, this finish creates a truly unique finish. The darker colour makes it an ideal choice for feature walls and seamless floors, providing a bold and striking finish that is sure to impress.