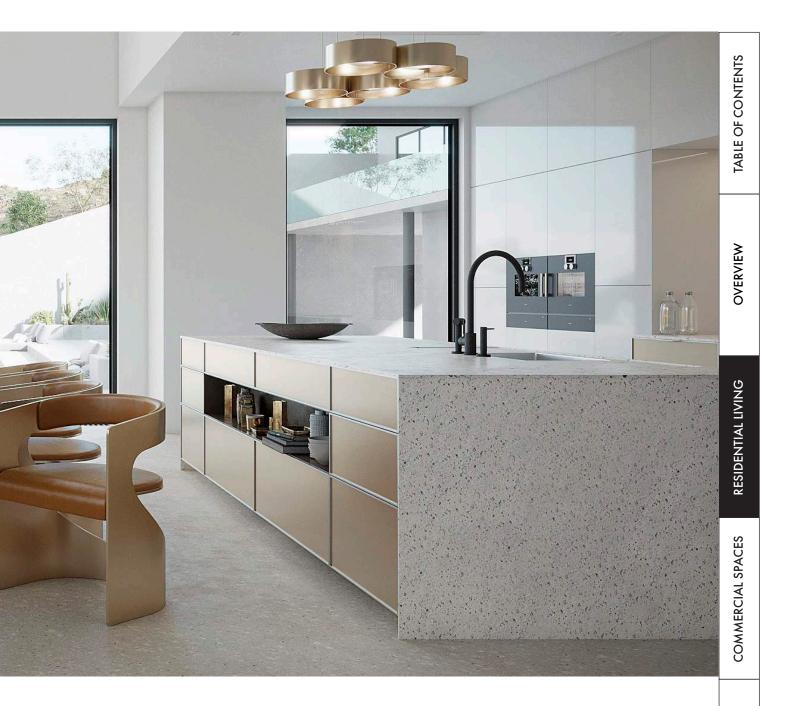

#### FUNCTIONAL KITCHEN TOPS

Each kitchen has its unique style, and spray granite complements any space with a flowing decor. It is not only versatile and visually appealing, but it is also a fantastic choice for kitchen worktops and splashbacks. It is functional, tough, and hard-wearing enough to withstand daily use. With a range of colours and finishes to choose from, you can personalise your kitchen and tie together all the elements into a cohesive and stylish design.