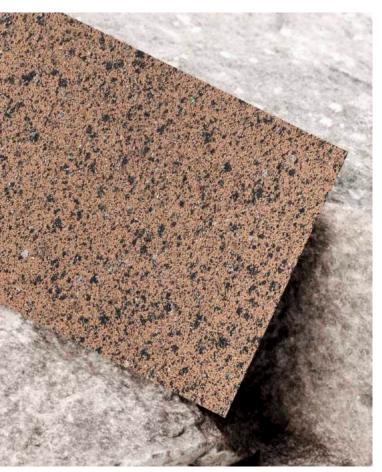

# SPRAY GRANITE 57

57 is a striking and sophisticated option for those looking to add a touch of elegance to their space. Featuring a medium grey backdrop, this colour is brought to life with a mix of deep reds, light pinks, and dashes of black, creating a stunning contrast and seamless finish. Perfect for exterior walls, this colour pairs beautifully with red bricks, creating a natural and inviting atmosphere.