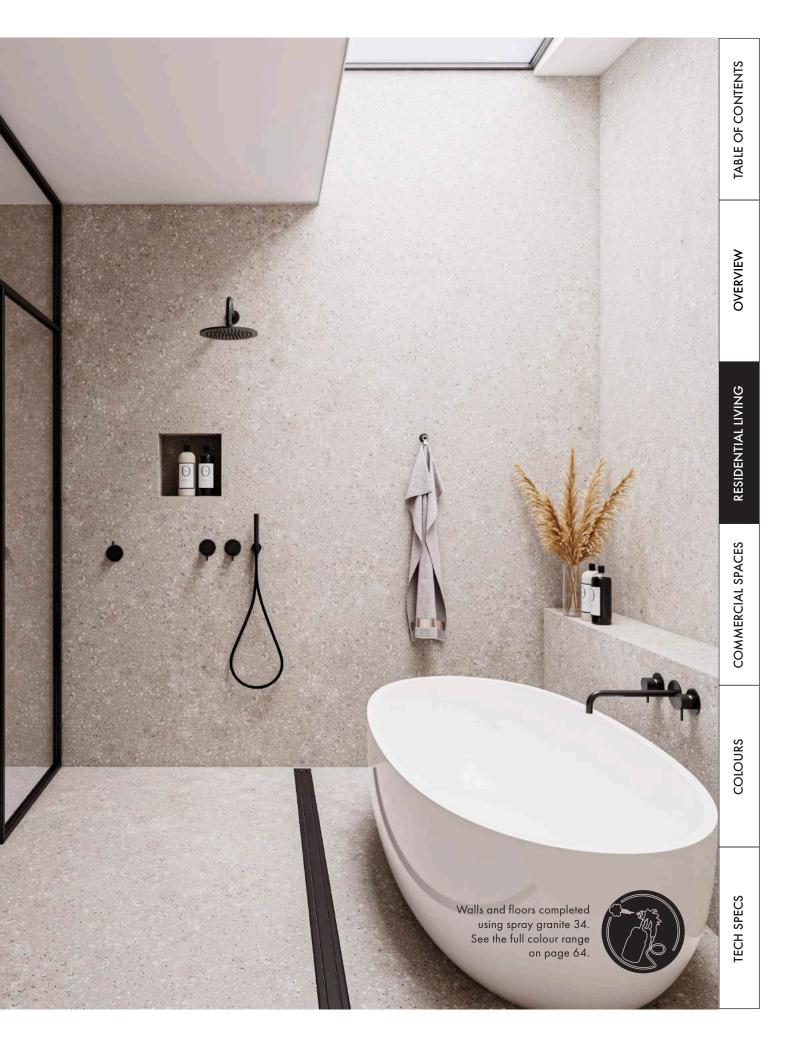

CALM AND relaxing bathrooms

A calm and relaxing oasis in your bathroom can be easily achieved by incorporating seamless spray surfaces. Spray granite is a perfect solution for modern wall-to-ceiling surfaces that are fully waterproof. Its antibacterial and anti-mildew properties allow you to wave goodbye to the unsightly and harmful effects of mouldy seams, creating a hygienic and sophisticated bathroom environment. The durability of spray granite surfaces means they are resistant to cleaning products and scratching, ensuring they will look great for years to come. Not only are they stylish and practical, but they are also eco-friendly, making them a smart choice for any homeowner.

#### WALL TO FLOOR FINISH

Designing a calming and cohesive oasis for your bathroom can be easily achieved with the use of spray granite.

With its ability to create a seamless wall-to-floor finish, spray granite provides a hygienic and low-maintenance solution for bathroom surfaces. Its anti-bacterial, antimicrobial and mildew-resistant properties ensure that your bathroom stays fresh and clean for longer, and its scratch-resistant and robust features guarantee that it will continue to look great long term.

#### WATERPROOF AND SAFE

Spray granite is irreplaceable in bathroom makeovers and can be applied to a range of existing surfaces such as tiles and wall panels. Using innovative sprayon technology, it provides a cost-effective way of revamping an existing bathroom without breaking the bank. For brand new bathrooms it can go over plaster, MDF and marine plywood directly, completely eliminating the need for tiles. Spray granite surfaces are slip-resistant and waterproof, making them ideal for creating a seamless wet room that looks great and is easy to maintain. Transform your bathroom into a sleek and stylish sanctuary with our range of colours and finishes, all while adding safety and durability to your space.

### **SPRAY GRANITE 34**

34 boasts a pale yellow backdrop with a unique blend of flakes in grey, black and brown, creating a natural effect. This colour is a great option for kitchens, bathrooms, and seamless floors, as well as exterior walls, making it versatile and suitable for a range of applications. The natural look of the flakes will complement any décor and bring warmth and character to any space.