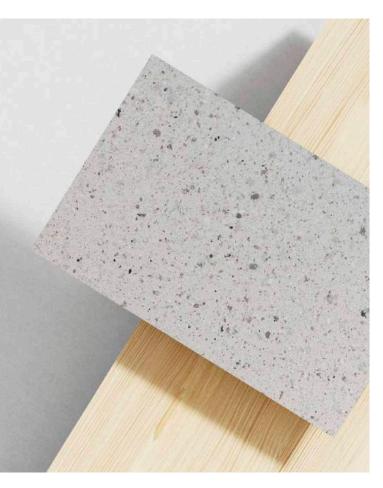

Whether you're looking for a bold and dramatic statement or a subtle and understated finish, the spray granite range has you covered.

Spray granite 6 offers a unique and earthy look with its clay sage background and subtle speckles of light coral, white, and grey. This colour is versatile and can be applied to various surfaces, from residential to commercial spaces. It offers a durable and stunning solution for those seeking a natural yet modern finish.