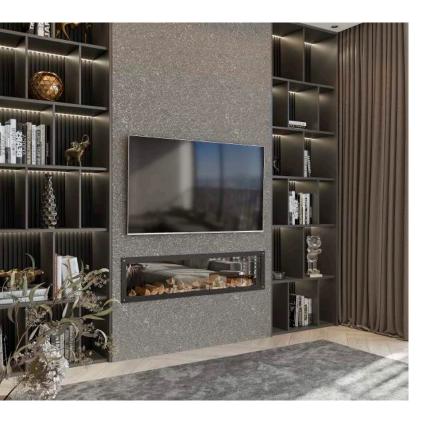

## LIVING ROOM LUXURY

#### TEXTURED FEATURE WALLS

Spray granite is the new trendy textured coating option for living rooms. It's a great choice for venturing beyond the standard painted surfaces and giving an edge to the walls.

If you want to jazz up your chimney wall, revamp old fire surrounds, back panels, and hearths or want to achieve a textured makeover that is scratch-proof, easily maintained, and resistant to high temperatures, then spray granite is the ideal solution.

With its wide range of colours and finishes, it can add depth and character to any living room space. Moreover, unlike traditional textured coatings, spray granite is sturdy and long-lasting and your walls will look incredible for years to come.