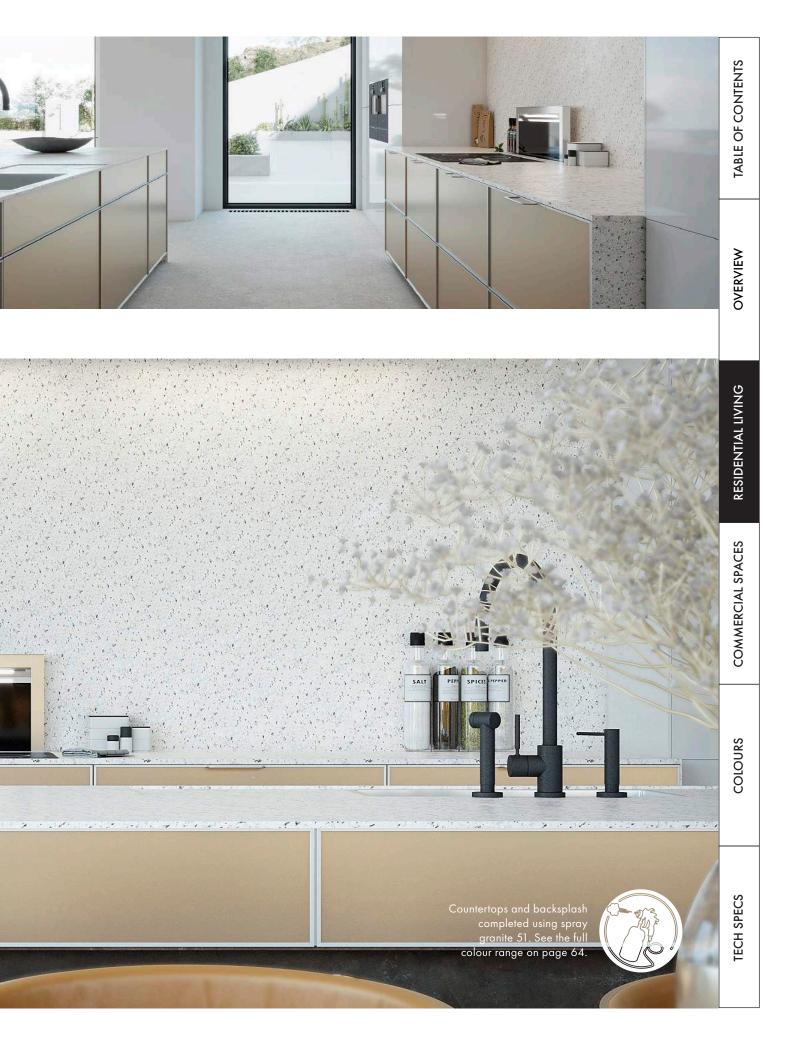

#### FUNCTIONAL KITCHEN TOPS

Each kitchen has its unique style, and spray granite complements any space with a flowing decor. It is not only versatile and visually appealing, but it is also a fantastic choice for kitchen worktops and splashbacks. It is functional, tough, and hard-wearing enough to withstand daily use. With a range of colours and finishes to choose from, you can personalise your kitchen and tie together all the elements into a cohesive and stylish design.