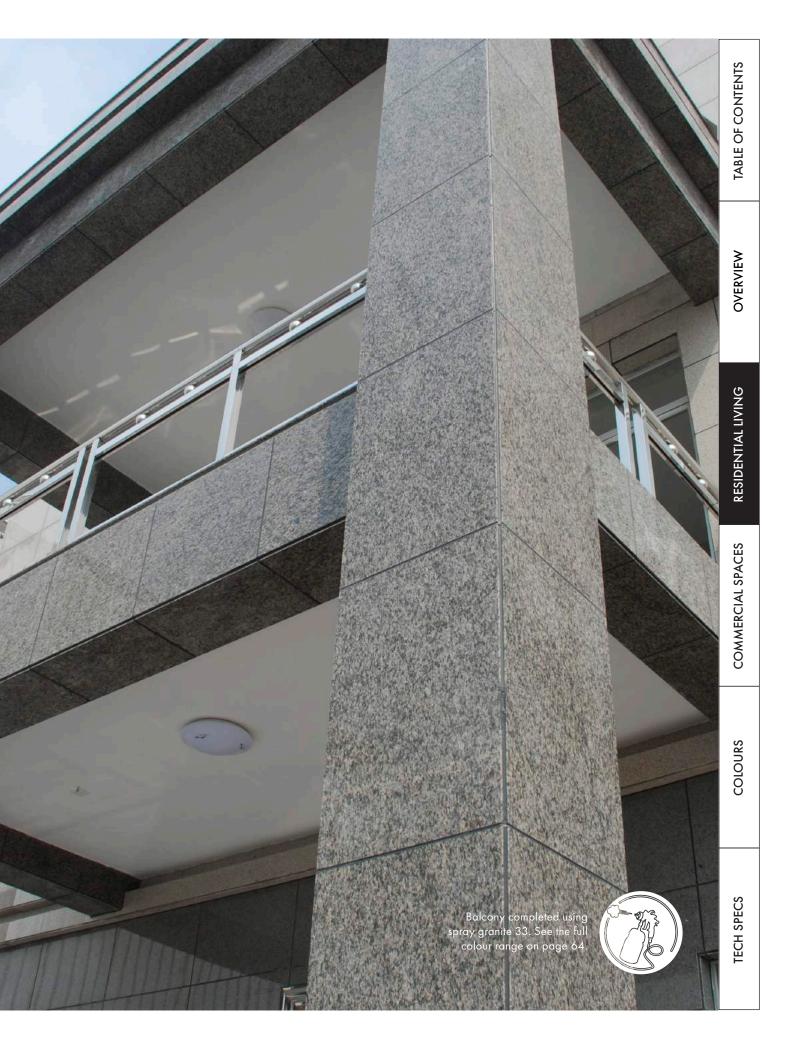

Spray granite 33 is a popular choice for those seeking a modern and stylish finish. The medium grey background with a mix of flakes in black, grey, and white makes this colour versatile and suitable for any surface, from floors to walls, indoors or outdoors. The sleek and contemporary finish of spray granite 33 will add a modern twist to any space.