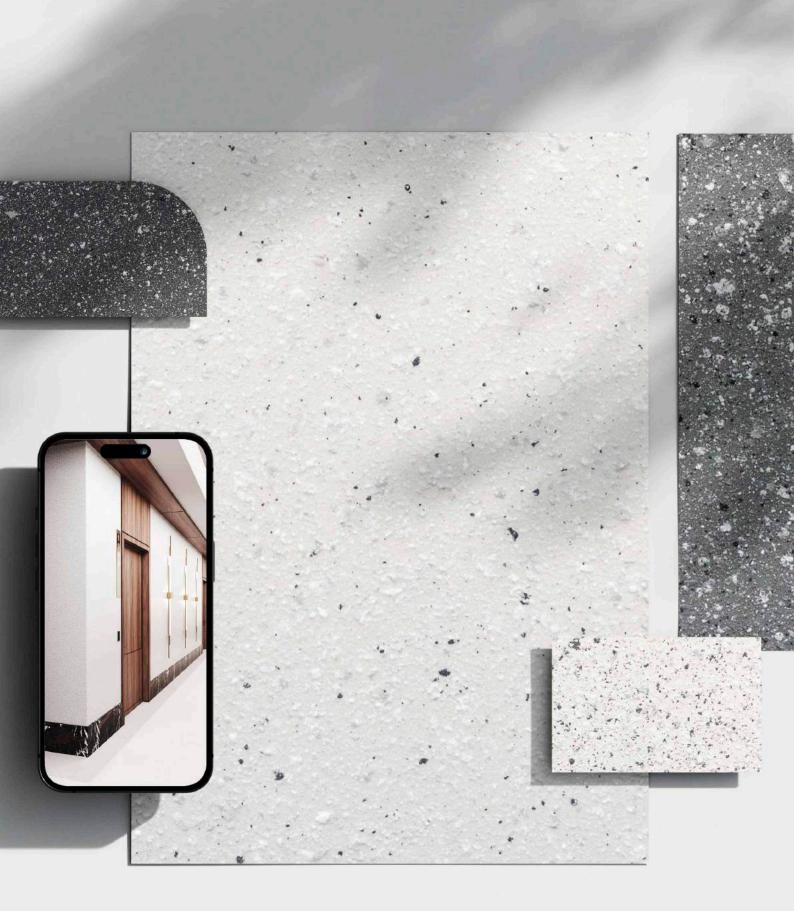

# COLOUR RANGE

#### WIDE RANGE OF COLOURS

The spray granite range is a versatile and stunning collection of 22 different colours, from crisp and clean whites to modern and sleek greys, and everything in between. No matter your style or design preferences, you are sure to find the perfect colour in this range.

But the beauty of spray granite doesn't stop there. Each colour can be finished in a variety of ways, including high gloss, satin, matt, textured or smooth, allowing you to customise the look to suit your specific needs and preferences.