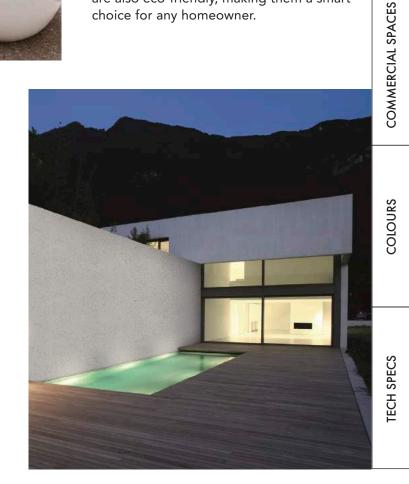

## IMPRESSIVE architectures

When it comes to designing a house or a building, many people tend to focus more on the interior design rather than the exterior. However, the outside of your property is just as important as the inside, as it often creates the first impression of your home or business. The spray granite coating system is a perfect solution for outside walls, as it is resistant to elements and can be applied to every exterior wall surface - from bricks and concrete to render, metal, and wood. This coating allows walls to breathe while also protecting them from water damage. Unlike other outside wall finishes, spray granite doesn't crack or crumble and can even be jet washed to keep it looking brand new.

## STRONG AND STURDY

Spray granite coating system is an extremely durable and long-lasting solution for outside walls.

Whether you want to add an eye-catching facade or give your entire property a full makeover, spray granite offers a long-lasting finish that is resistant to all types of weather and is fully waterproof while allowing the house to breathe. Its flexible and crack-resistant properties mean that it won't start to crumble after a few years and will remain looking great for years to come.

It is also sturdy enough to be cleaned with a power washer to maintain clean and shining surfaces. So, if you're looking for a strong and stunning solution for your outside walls that will stand the test of time, look no further than spray granite.