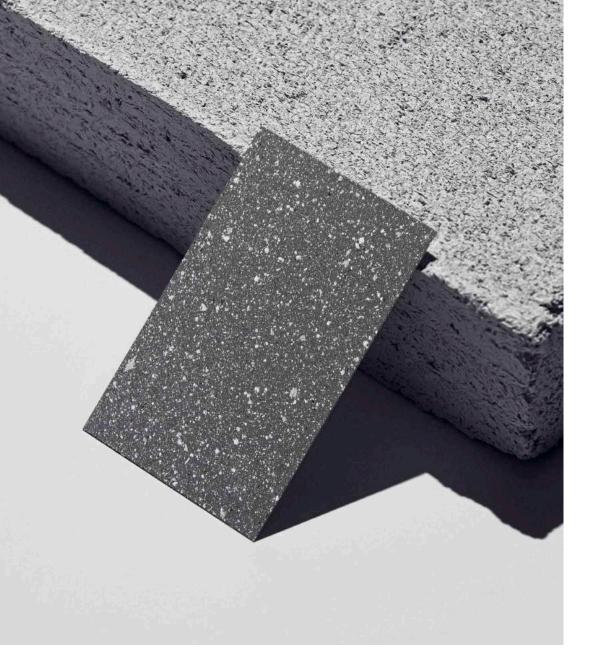

### SPRAY GRANITE 14

Spray granite 14 is a popular option for those looking to achieve a modern and sophisticated look. With an anthracite grey background and sprinkles of grey, white, and black, this finish creates a truly unique finish. The darker colour makes it an ideal choice for feature walls and seamless floors, providing a bold and striking finish that is sure to impress.