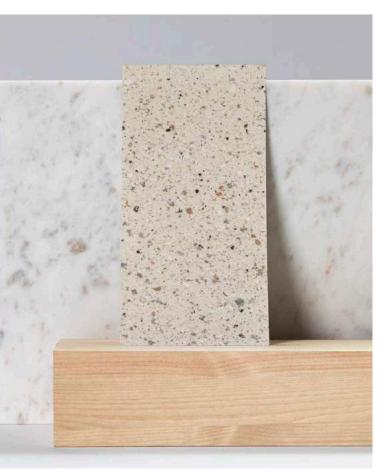

#### WIDE RANGE OF COLOURS

The spray granite range is a versatile and stunning collection of 22 different colours, from crisp and clean whites to modern and sleek greys, and everything in between. No matter your style or design preferences, you are sure to find the perfect colour in this range.

But the beauty of spray granite doesn't stop there. Each colour can be finished in a variety of ways, including high gloss, satin, matt, textured or smooth, allowing you to customise the look to suit your specific needs and preferences.