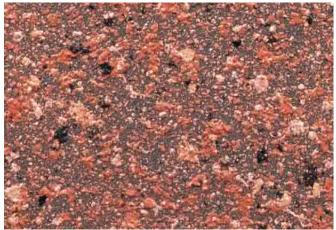

# SPRAY GRANITE 57

57 is a striking and sophisticated option for those looking to add a touch of elegance to their space. Featuring a medium grey backdrop, this colour is brought to life with a mix of deep reds, light pinks, and dashes of black, creating a stunning contrast and seamless finish. Perfect for exterior walls, this colour pairs beautifully with red bricks, creating a natural and inviting atmosphere.