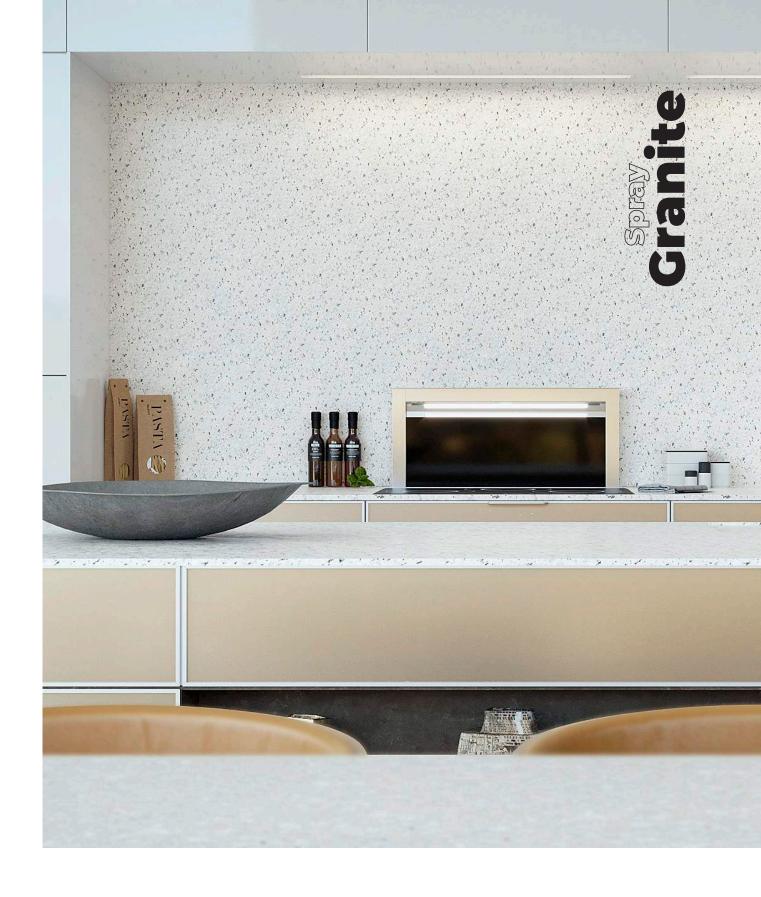

#### FUNCTIONAL KITCHEN TOPS

Each kitchen has its unique style, and spray granite complements any space with a flowing decor. It is not only versatile and visually appealing, but it is also a fantastic choice for kitchen worktops and splashbacks. It is functional, tough, and hard-wearing enough to withstand daily use. With a range of colours and finishes to choose from, you can personalise your kitchen and tie together all the elements into a cohesive and stylish design.