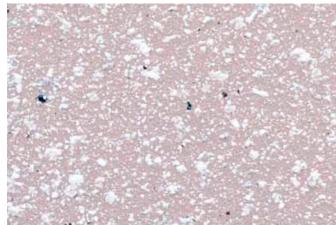

Spray granite 24 offers a beautiful dusty pink colour with a subtle mix of light grey, black, and brown speckles. This colour will create a unique and eye-catching finish that is perfect for any surface, from walls to floors. Its warm tone makes it an excellent choice for creating cosy and inviting spaces, such as bedrooms or living rooms.

### SPRAY GRANITE 50

Spray granite 50 is a delightful blush pink that is both charming and sophisticated. Its unique blend of matching colour dashes in white, darker grey and black creates a stunning and subtle contrast, adding depth and character to any space. This pretty pastel tone is the perfect choice for vibrant nurseries, kids' rooms, and commercial spaces that need a touch of colour.