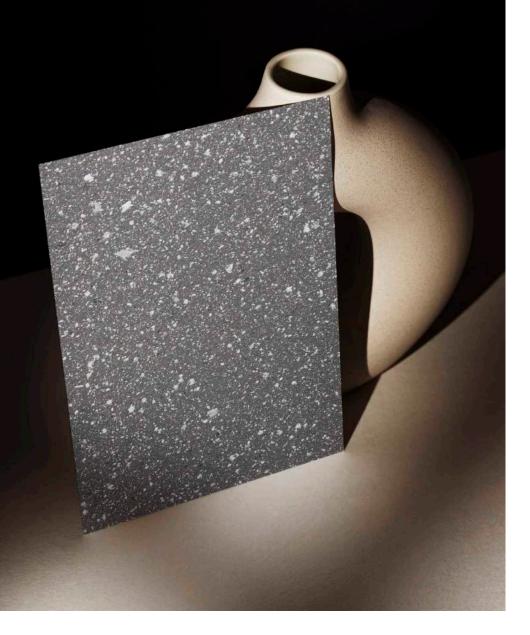

### SPRAY GRANITE 14

Spray granite 14 is a popular option for those looking to achieve a modern and sophisticated look. With an anthracite grey background and sprinkles of grey, white, and black, this finish creates a truly unique finish. The darker colour makes it an ideal choice for feature walls and seamless floors, providing a bold and striking finish that is sure to impress.