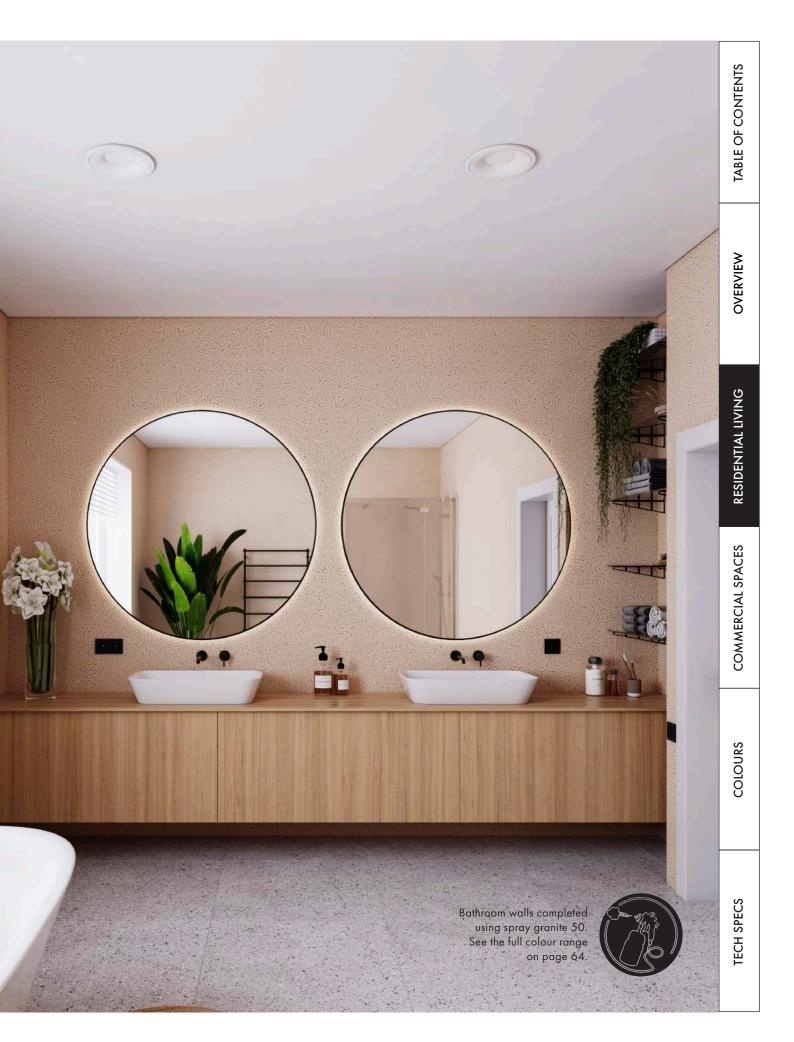

CALM AND relaxing bathrooms

A calm and relaxing oasis in your bathroom can be easily achieved by incorporating seamless spray surfaces. Spray granite is a perfect solution for modern wall-to-ceiling surfaces that are fully waterproof. Its antibacterial and anti-mildew properties allow you to wave goodbye to the unsightly and harmful effects of mouldy seams, creating a hygienic and sophisticated bathroom environment. The durability of spray granite surfaces means they are resistant to cleaning products and scratching, ensuring they will look great for years to come. Not only are they stylish and practical, but they are also eco-friendly, making them a smart choice for any homeowner.

#### WALL TO FLOOR FINISH

Designing a calming and cohesive oasis for your bathroom can be easily achieved with the use of spray granite.

With its ability to create a seamless wall-to-floor finish, spray granite provides a hygienic and low-maintenance solution for bathroom surfaces. Its anti-bacterial, antimicrobial and mildew-resistant properties ensure that your bathroom stays fresh and clean for longer, and its scratch-resistant and robust features guarantee that it will continue to look great long term.

With a range of 22 colours and five finishes to choose from, spray granite allows you to create a cohesive and stylish bathroom design that promotes relaxation and rejuvenation.

#### WATERPROOF AND SAFE

Spray granite is irreplaceable in bathroom makeovers and can be applied to a range of existing surfaces such as tiles and wall panels. Using innovative sprayon technology, it provides a cost-effective way of revamping an existing bathroom without breaking the bank. For brand new bathrooms it can go over plaster, MDF and marine plywood directly, completely eliminating the need for tiles. Spray granite surfaces are slip-resistant and waterproof, making them ideal for creating a seamless wet room that looks great and is easy to maintain. Transform your bathroom into a sleek and stylish sanctuary with our range of colours and finishes, all while adding safety and durability to your space.