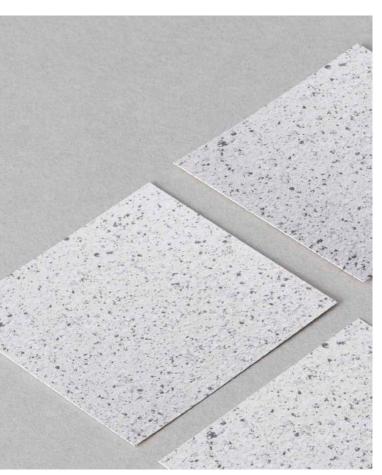

# COLOUR RANGE

#### WIDE RANGE OF COLOURS

The spray granite range is a versatile and stunning collection of 22 different colours, from crisp and clean whites to modern and sleek greys, and everything in between. No matter your style or design preferences, you are sure to find the perfect colour in this range.

But the beauty of spray granite doesn't stop there. Each colour can be finished in a variety of ways, including high gloss, satin, matt, textured or smooth, allowing you to customise the look to suit your specific needs and preferences.