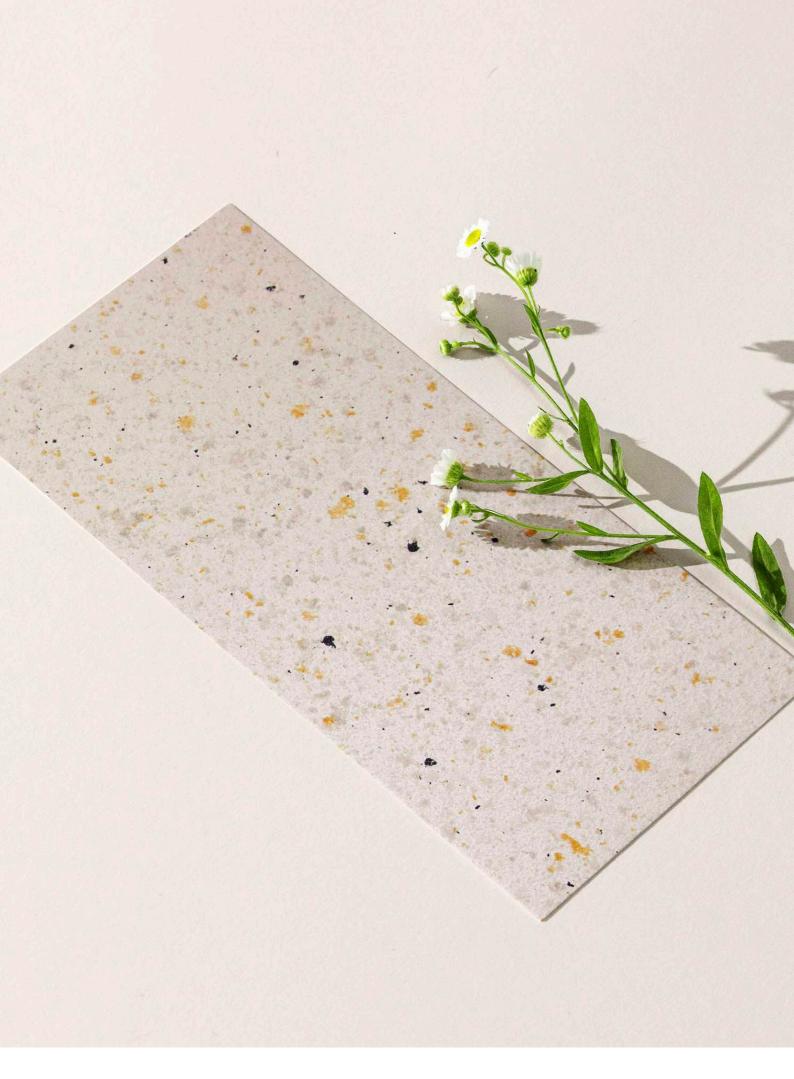

#### WIDE RANGE OF COLOURS

The spray granite range is a versatile and stunning collection of 22 different colours, from crisp and clean whites to modern and sleek greys, and everything in between. No matter your style or design preferences, you are sure to find the perfect colour in this range.

But the beauty of spray granite doesn't stop there. Each colour can be finished in a variety of ways, including high gloss, satin, matt, textured or smooth, allowing you to customise the look to suit your specific needs and preferences.