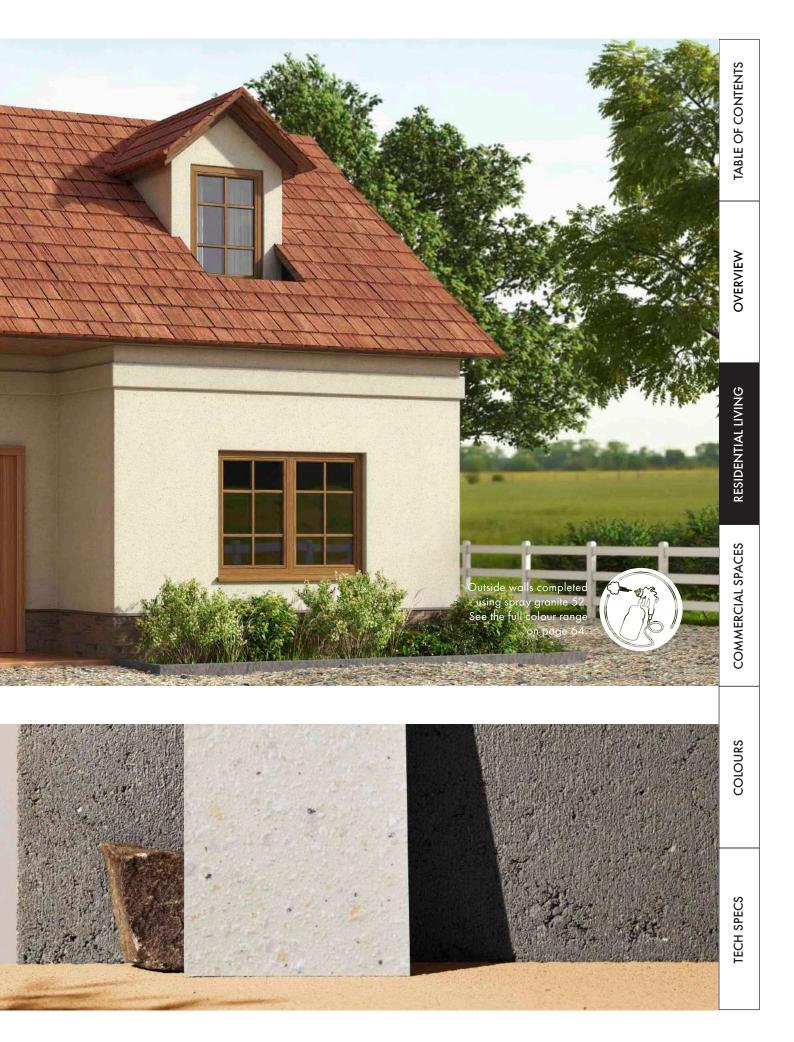

### SPRAY GRANITE 52

Spray granite 52 is a stunning colour option that features a light yellow background adorned with speckles of granite flakes in light grey, pastel yellow, and beige. Its unique combination of colours and textures creates a warm and inviting finish that is perfect for a range of spaces. A light dusting of black granite flakes brings this colour to life, creating a classic and elegant look.