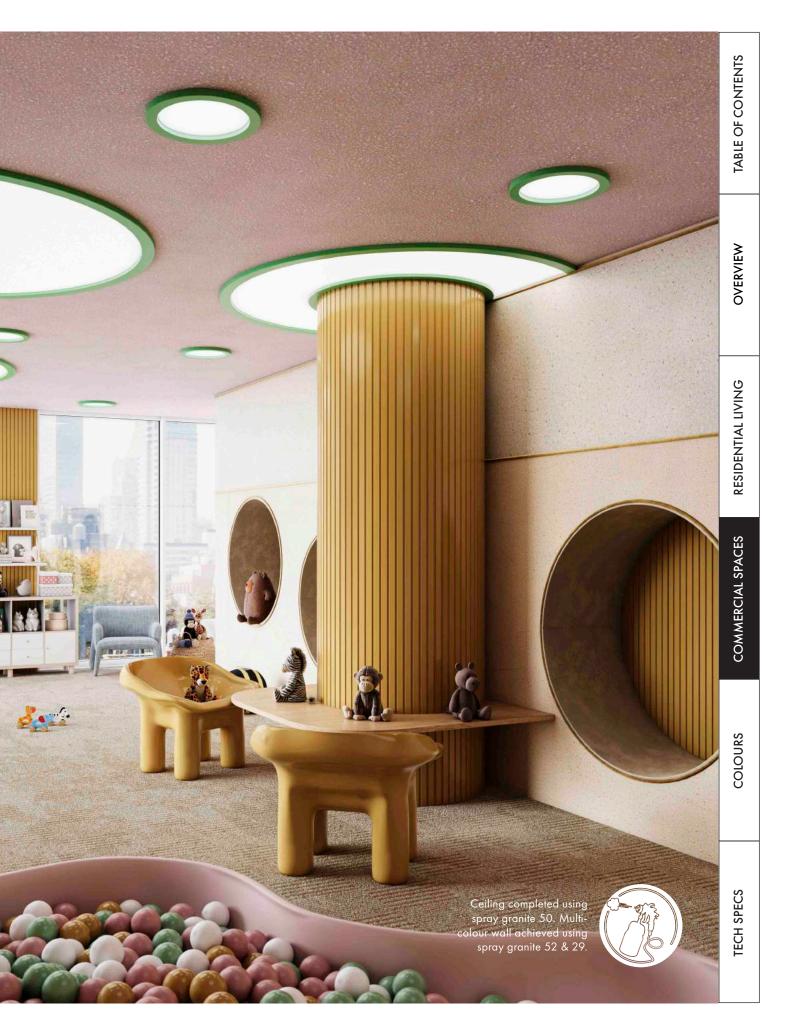

#### SAFE AND LIVELY SPACES

The decoration of nursery and school classrooms plays a vital role in the growth of young children.

Spray granite offers a unique and durable solution for brightening nursery ceilings, flooring and walls. With vibrant colour options available, you can create a playful and dynamic atmosphere for children of all ages.

Spray granite flooring is safe for little ones to crawl and play on, whilst anti-slip and anti-microbial protection ensures they can move around with ease and roam germ-free.

Both spray granite walls and floors are easy to clean and maintain, making them a practical choice for nurseries.

### SPRAY GRANITE 50

Spray granite 50 is a delightful blush pink that is both charming and sophisticated. Its unique blend of matching colour dashes in white, darker grey and black creates a stunning and subtle contrast, adding depth and character to any space. This pretty pastel tone is the perfect choice for vibrant nurseries, kids' rooms, and commercial spaces that need a touch of colour.