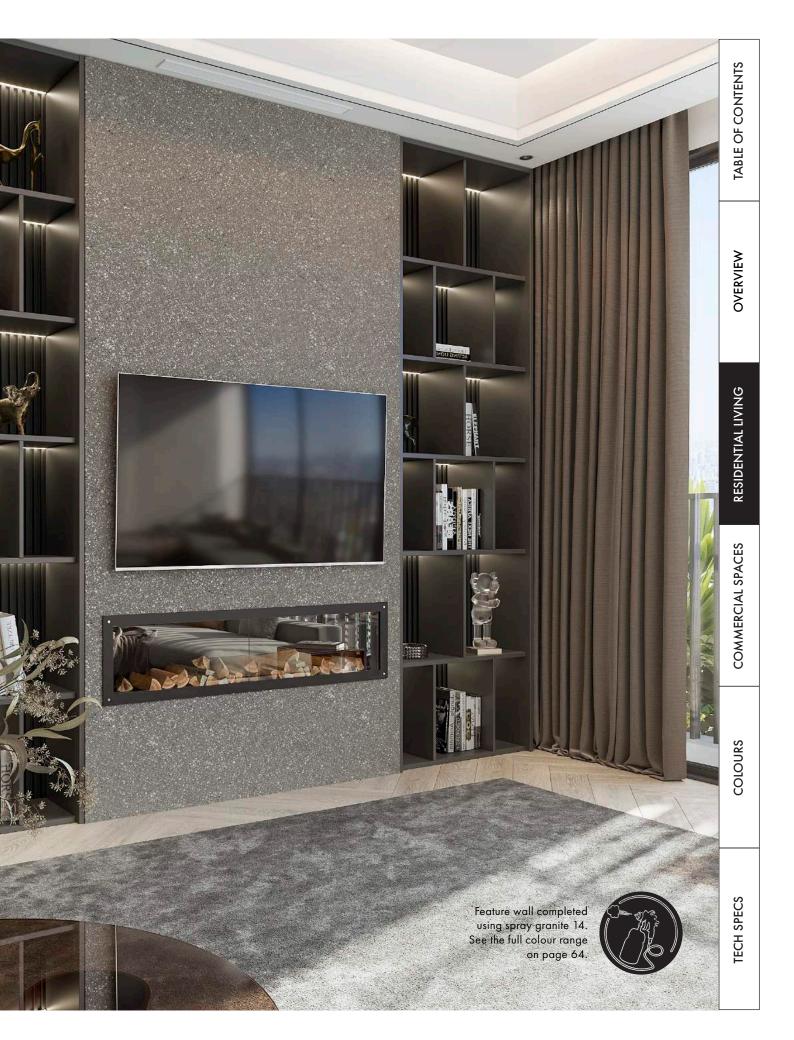

#### TEXTURED FEATURE WALLS

Spray granite is the new trendy textured coating option for living rooms. It's a great choice for venturing beyond the standard painted surfaces and giving an edge to the walls.

If you want to jazz up your chimney wall, revamp old fire surrounds, back panels, and hearths or want to achieve a textured makeover that is scratch-proof, easily maintained, and resistant to high temperatures, then spray granite is the ideal solution.

With its wide range of colours and finishes, it can add depth and character to any living room space. Moreover, unlike traditional textured coatings, spray granite is sturdy and long-lasting and your walls will look incredible for years to come.

### SPRAY GRANITE 14

Spray granite 14 is a popular option for those looking to achieve a modern and sophisticated look. With an anthracite grey background and sprinkles of grey, white, and black, this finish creates a truly unique finish. The darker colour makes it an ideal choice for feature walls and seamless floors, providing a bold and striking finish that is sure to impress.