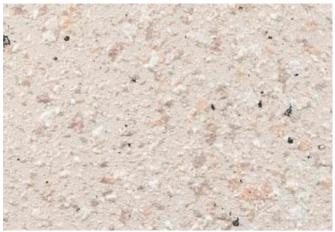

### **SPRAY GRANITE 29**

Spray granite 29 is a versatile colour that combines a soft magnolia background with an intricate mix of brown, grey, white, and beige dashes to create a visually pleasing finish. It's an excellent choice for spaces like bathrooms, spas, kitchen floors, and exterior walls, adding a touch of sophistication to any surface. It is perfect for those seeking a natural yet modern look.

### **SPRAY GRANITE 34**

34 boasts a pale yellow backdrop with a unique blend of flakes in grey, black and brown, creating a natural effect. This colour is a great option for kitchens, bathrooms, and seamless floors, as well as exterior walls, making it versatile and suitable for a range of applications. The natural look of the flakes will complement any décor and bring warmth and character to any space.