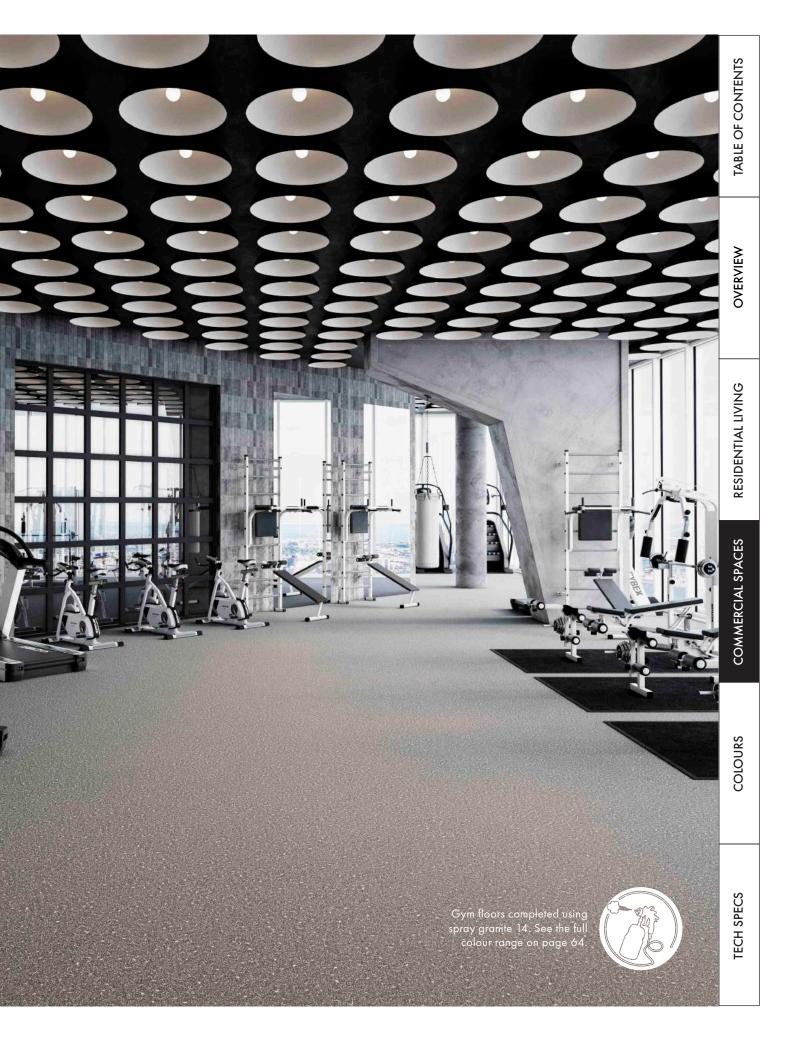

# GROOVY GYMS

#### STRONG AND LONG-LASTING

With the ever-changing fitness industry, it's more important than ever to ensure your training space is an inviting and engaging environment for your members.

Spray granite floors offer a seamless finish that elevates the atmosphere of any gym, whilst ensuring that durability and safety is at the forefront of features.

It is strong to withstand heavy foot traffic and remains in an excellent condition with minimal maintenance.

The surface boasts additional features such as excellent slip resistance, anti-bacterial and anti-microbial properties which helps keep the environment hygienic for gym goers.

With spray granite, you can choose from a range of finishes, creating a gym floor that aligns with the project's aesthetic vision.