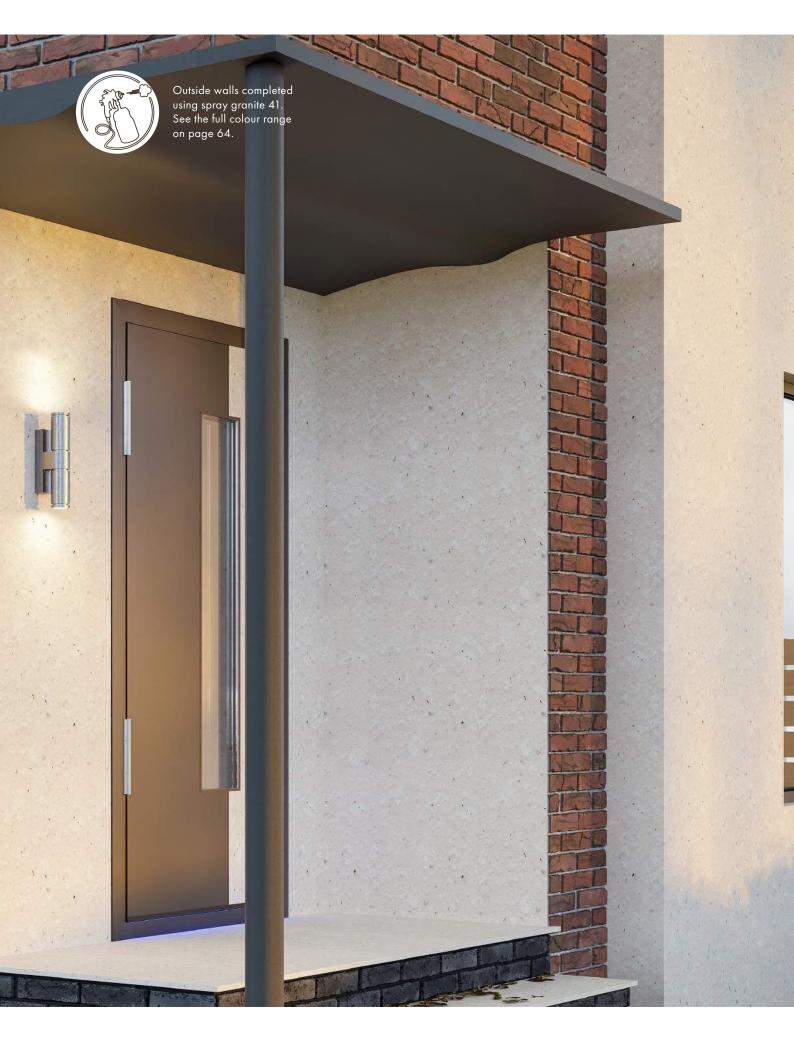

## IMPRESSIVE architectures

When it comes to designing a house or a building, many people tend to focus more on the interior design rather than the exterior. However, the outside of your property is just as important as the inside, as it often creates the first impression of your home or business. The spray granite coating system is a perfect solution for outside walls, as it is resistant to elements and can be applied to every exterior wall surface - from bricks and concrete to render, metal, and wood. This coating allows walls to breathe while also protecting them from water damage. Unlike other outside wall finishes, spray granite doesn't crack or crumble and can even be jet washed to keep it looking brand new.

## STRONG AND STURDY

Spray granite coating system is an extremely durable and long-lasting solution for outside walls.

Whether you want to add an eye-catching facade or give your entire property a full makeover, spray granite offers a long-lasting finish that is resistant to all types of weather and is fully waterproof while allowing the house to breathe. Its flexible and crack-resistant properties mean that it won't start to crumble after a few years and will remain looking great for years to come.

It is also sturdy enough to be cleaned with a power washer to maintain clean and shining surfaces. So, if you're looking for a strong and stunning solution for your outside walls that will stand the test of time, look no further than spray granite.

#### UNLIMITED APPLICATIONS

House exterior design is more important than ever and spray granite can help you ensure that your home looks on point from the outside (as well as the inside).

The spray granite coating system can be applied to a wide range of surfaces, including bricks, render, concrete, UPVC, and wood. The system provides a durable and long-lasting finish that is resistant to the elements and won't crack and crumble like other products on the market.

Don't be afraid to choose bright colours, as spray granite stays clean for longer due to its hydrophobic properties. It is also strong enough to be power washed to keep your outside walls looking as clean as the day they were installed.

With spray granite, you can transform the exterior of your home into a beautiful modern space that reflects your personal style.

#### WATERPROOF AND BREATHABLE

Spray granite is a fully waterproof wall coating solution for outside that allows surfaces underneath it to breathe. The innovative spray technology creates a waterproof barrier on your exterior walls that remains durable and effective for 10 years before requiring the reapplication of the protective clear coat. Unlike other coatings on the market, spray granite does not trap moisture, allowing your walls to breathe and preventing the growth of mould and mildew. With a range of colours to choose from, you can make your property stand out from the crowd. COLOURS

## SPRAY GRANITE 41

Spray granite 41 is an elegant and timeless colour that will elevate any surface it is applied to. With an off-white backdrop adorned with pearl white, grey, and black sprinkles, it creates a striking finish that is perfect for indoor floors or exterior walls. Its versatility makes it a great option for any application, be it for a commercial or residential space.