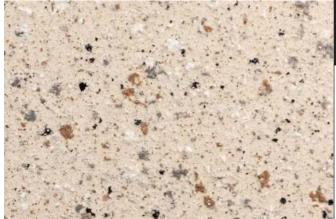

### **SPRAY GRANITE 29**

Spray granite 29 is a versatile colour that combines a soft magnolia background with an intricate mix of brown, grey, white, and beige dashes to create a visually pleasing finish. It's an excellent choice for spaces like bathrooms, spas, kitchen floors, and exterior walls, adding a touch of sophistication to any surface. It is perfect for those seeking a natural yet modern look.