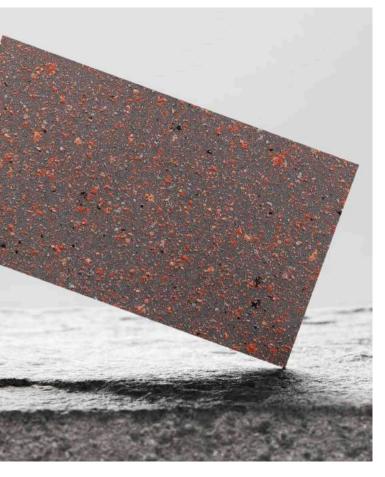

#### SPRAY GRANITE 40

40 is a striking option that is guaranteed to make a statement. The deep grey backdrop is decorated with a unique mix of flakes in red, pink, light grey and black, creating a visually stunning finish. This colour is an ideal solution for those looking to add character to their commercial floors and walls. It is a true stand-out finish that is sure to catch the eye of anyone who sees it.