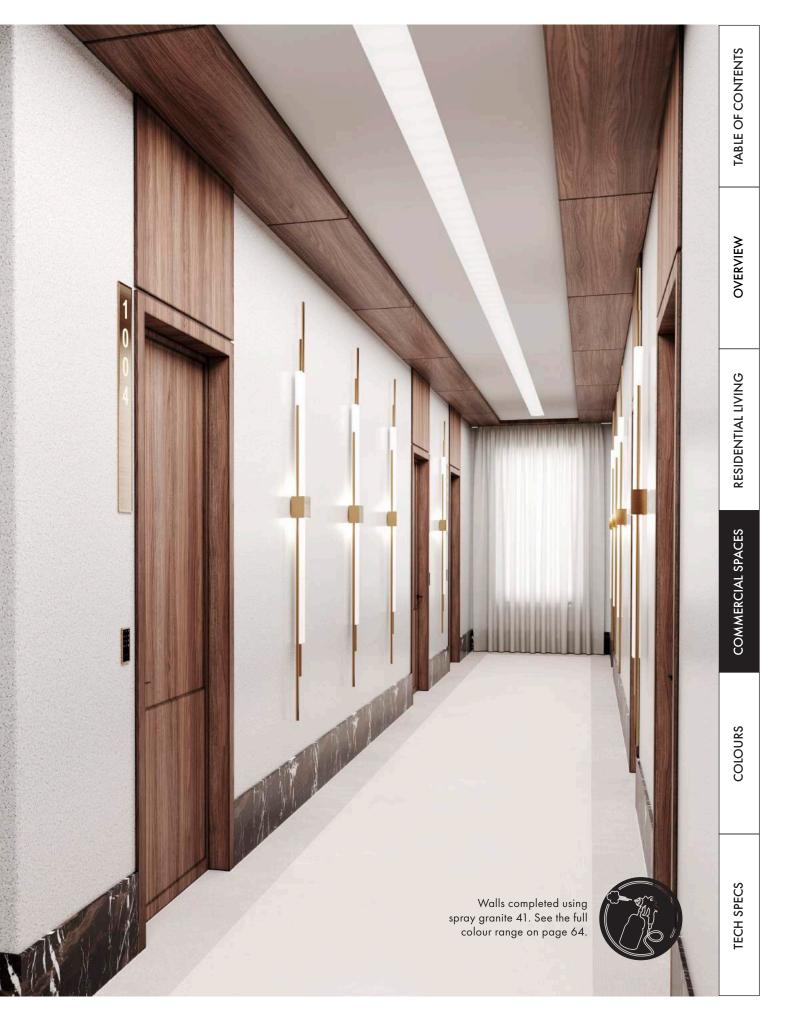

## SPRAY GRANITE 41

Spray granite 41 is an elegant and timeless colour that will elevate any surface it is applied to. With an off-white backdrop adorned with pearl white, grey, and black sprinkles, it creates a striking finish that is perfect for indoor floors or exterior walls. Its versatility makes it a great option for any application, be it for a commercial or residential space.