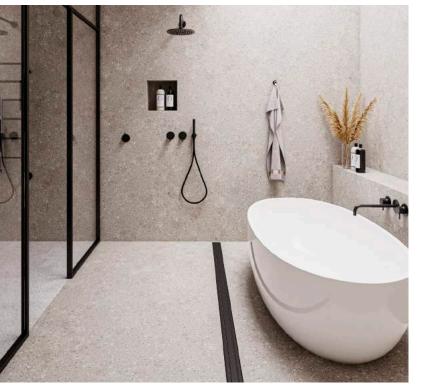

# BEAUTIFUL BATHROOMS

#### WALL TO FLOOR FINISH

Designing a calming and cohesive oasis for your bathroom can be easily achieved with the use of spray granite.

With its ability to create a seamless wall-to-floor finish, spray granite provides a hygienic and low-maintenance solution for bathroom surfaces. Its anti-bacterial, antimicrobial and mildew-resistant properties ensure that your bathroom stays fresh and clean for longer, and its scratch-resistant and robust features guarantee that it will continue to look great long term.

With a range of 22 colours and five finishes to choose from, spray granite allows you to create a cohesive and stylish bathroom design that promotes relaxation and rejuvenation.

#### WATERPROOF AND SAFE

Spray granite is irreplaceable in bathroom makeovers and can be applied to a range of existing surfaces such as tiles and wall panels. Using innovative sprayon technology, it provides a cost-effective way of revamping an existing bathroom without breaking the bank. For brand new bathrooms it can go over plaster, MDF and marine plywood directly, completely eliminating the need for tiles. Spray granite surfaces are slip-resistant and waterproof, making them ideal for creating a seamless wet room that looks great and is easy to maintain. Transform your bathroom into a sleek and stylish sanctuary with our range of colours and finishes, all while adding safety and durability to your space.